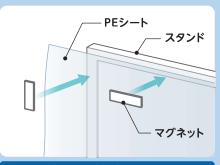

### 軽量•簡単設計

工具不要・組立不要! 届いてすぐに設 置できます。マグネットでPEシートを固 定するだけの簡単設計です。

耐薬品性のPEシート 耐薬品性に優れているPEシート採用。 消毒液で拭くことができるので衛生的 です。

任意にカット PEシートは簡単にハサミでカットする ことが出来ます。書類の受渡し窓など 自由自在にカスタマイズできます。

FORVICE 日本フォームサービス株式会社