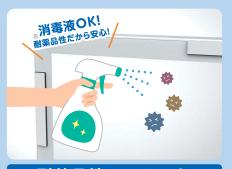

### 軽量•簡単設計

工具不要・組立不要! 届いてすぐに設 置できます。マグネットでPEシートを固 定するだけの簡単設計です。

耐薬品性のPEシート 耐薬品性に優れているPEシート採用。 消毒液で拭くことができるので衛生的 です。

任意にカット PEシートは簡単にハサミでカットする ことが出来ます。書類の受渡し窓など 自由自在にカスタマイズできます。

FORVICE 日本フォームサービス株式会社