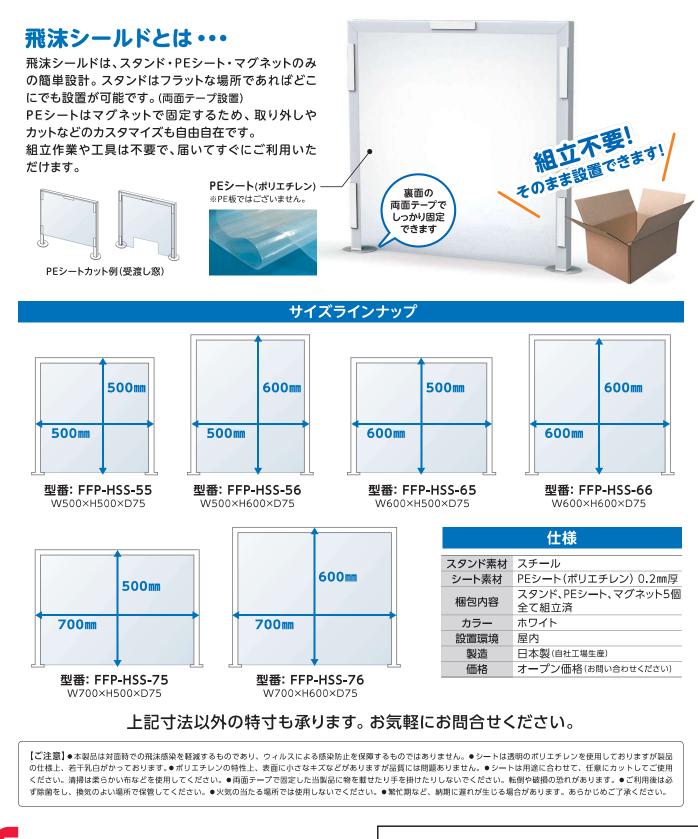

# 飛沫感染から あなたを守

窓口・店舗・医療機関・オフィスなど 対面シーンでの飛沫感染を防ぎます。

自立型 スタンド

工具不要 組立不要

### 軽量•簡単設計

工具不要・組立不要! 届いてすぐに設 置できます。マグネットでPEシートを固 定するだけの簡単設計です。

耐薬品性のPEシート 耐薬品性に優れているPEシート採用。 消毒液で拭くことができるので衛生的 です。

任意にカット PEシートは簡単にハサミでカットする ことが出来ます。書類の受渡し窓など 自由自在にカスタマイズできます。

FORVICE 日本フォームサービス株式会社